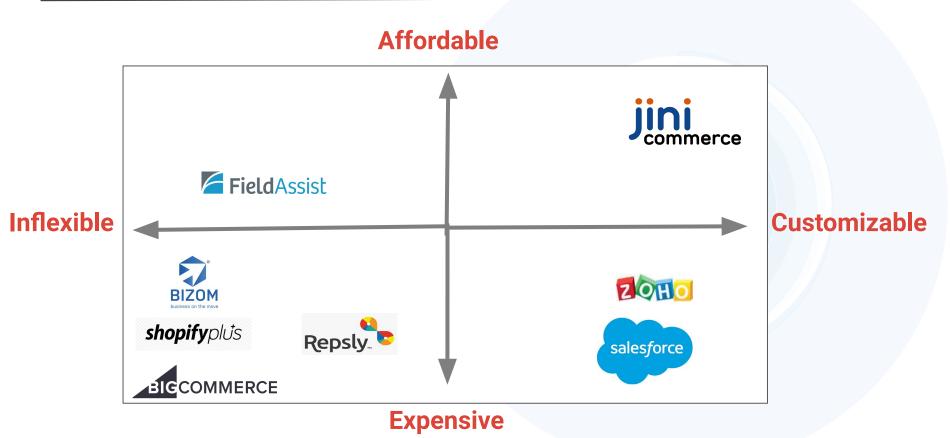

# JiniCommerce has a unique positioning

All logos are for representation purpose only and are trademarks of respective companies.

# JiniCommerce is superior, faster & cost effective

|                                                   | jini<br>commerce  | Shopify Plus,<br>BigCommerce<br>MNC Competitor | Indian Competitor |
|---------------------------------------------------|-------------------|------------------------------------------------|-------------------|
| (24) Implementation Time                          | 1 day             | 3 weeks +                                      | 2 weeks +         |
| Customer branded<br>Mobile App                    | Readily available | Not available                                  | Not available     |
| Field Force & Point of Sale on Android/ iOS       | Included          | Not available                                  | Not available     |
| Subscription Fee<br>(Cost per Month, 25<br>users) | Starts at \$1K pm | Starts at \$3K pm,<br>\$10-\$15K pm            | \$4K pm           |