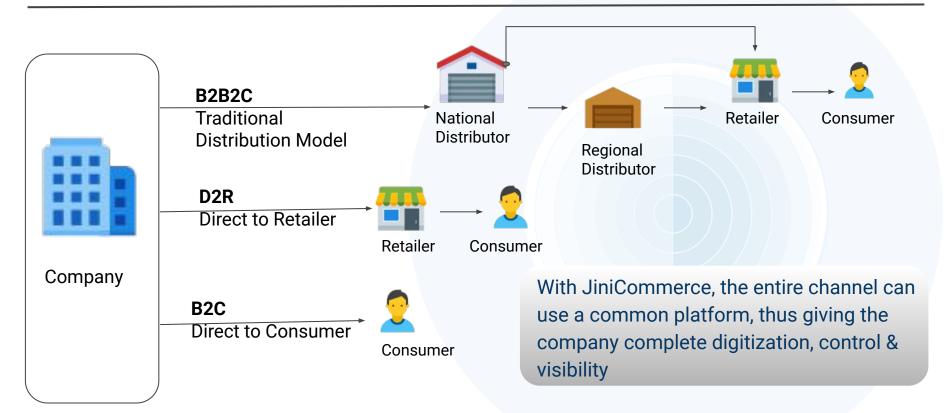

# JiniCommerce is suitable for all RTM models

Transformational Supply chain technology for the Distribution network is expensive, and not easily accessible